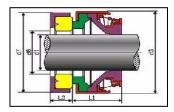

## MAJOR FOR WATER PUMPS AND SUBMERSIBLE PUMPS

Seal Face Combinations Car/Cer, Car /SST, Sil/Sil, TC/TC

**Elastomers** Nitrile, Viton, EPDM

| d1        | d3    | d6   | d7    | L1   | L3   |
|-----------|-------|------|-------|------|------|
| 6mm       | 16,0  | 7,0  | 18,0  | 11,0 | 5,0  |
| 7mm       | 18,0  | 8,0  | 18,0  | 11,0 | 5,0  |
| 8mm       | 24,0  | 11,0 | 26,0  | 11,0 | 8,0  |
| 10mm      | 24,0  | 11,0 | 26,0  | 11,0 | 8,0  |
| 11mm      | 24,0  | 13,0 | 26,0  | 11,0 | 8,0  |
| 12mm S    | 24,0  | 13,0 | 26,0  | 11,0 | 8,0  |
| 12mm M    | 24,0  | 13,0 | 26,0  | 13,0 | 8,0  |
| 12mm L    | 32,0  | 16,0 | 35,0  | 13,0 | 8,0  |
| 14mm SPEC | 32,0  | 15,0 | 25,0  | 13,0 | 8,0  |
| 14mm S    | 32,0  | 16,0 | 35,0  | 13,0 | 8,0  |
| 14mm M    | 35,0  | 18,0 | 38,0  | 13,0 | 8,0  |
| 15mm      | 35,0  | 18,0 | 38,0  | 13,0 | 8,0  |
| 16mm S    | 35,0  | 18,0 | 38,0  | 13,0 | 8,0  |
| 16mm M    | 39,0  | 21,0 | 42,0  | 13,0 | 8,0  |
| 17mm      | 39,0  | 21,0 | 42,0  | 13,0 | 8,0  |
| 18mm      | 39,0  | 21,0 | 42,0  | 13,0 | 8,0  |
| 19mm      | 39,0  | 21,0 | 42,0  | 13,0 | 8,0  |
| 20mm SPEC | 39,0  | 21,0 | 35,0  | 13,0 | 7,0  |
| 20mm S    | 39,0  | 21,0 | 42,0  | 13,0 | 8,0  |
| 20mm M    | 42,0  | 23,0 | 45,0  | 13,0 | 10,0 |
| 22mm      | 42,0  | 23,0 | 45,0  | 13,0 | 10,0 |
| 23mm      | 47,0  | 27,0 | 50,0  | 14,0 | 10,0 |
| 24mm      | 47,0  | 27,0 | 50,0  | 14,0 | 10,0 |
| 25mm S    | 42,0  | 27,0 | 50,0  | 14,0 | 10,0 |
| 25mm M    | 47,0  | 27,0 | 50,0  | 14,0 | 10,0 |
| 28mm      | 54,0  | 34,0 | 57,0  | 15,0 | 10,0 |
| 30mm      | 54,0  | 34,0 | 57,0  | 15,0 | 10,0 |
| 32mm      | 54,0  | 34,0 | 57,0  | 15,0 | 10,0 |
| 35mm      | 60,0  | 37,0 | 63,0  | 16,0 | 10,0 |
| 38mm      | 65,0  | 42,0 | 68,0  | 17,0 | 12,0 |
| 40mm      | 65,0  | 42,0 | 68,0  | 17,0 | 12,0 |
| 45mm      | 70,0  | 47,0 | 73,0  | 20,0 | 12,0 |
| 50mm      | 85,0  | 52,0 | 88,0  | 20,0 | 15,0 |
| 60mm      | 105,0 | 67,0 | 110,0 | 30,0 | 15,0 |
| 65mm      | 105,0 | 67,0 | 110,0 | 30,0 | 15,0 |
| 70mm      | 105,0 | 72,0 | 110,0 | 32,0 | 15,0 |