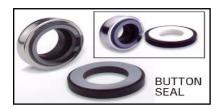

## **BT**

## MAJOR FOR WATER PUMPS AND SUBMERSIBLE PUMPS

Seal Face Combinations Car/Cer, Car /SST, Sil/Sil, TC/TC

**Elastomers** Nitrile, Viton, EPDM

| d1        | d3    | d6   | d7    | L1   | L3   |
|-----------|-------|------|-------|------|------|
| 6mm       | 16,0  | 7,0  | 18,0  | 11,0 | 5,0  |
| 7mm       | 18,0  | 8,0  | 18,0  | 11,0 | 5,0  |
| 8mm       | 24,0  | 11,0 | 26,0  | 11,0 | 8,0  |
| 10mm      | 24,0  | 11,0 | 26,0  | 11,0 | 8,0  |
| 11mm      | 24,0  | 13,0 | 26,0  | 11,0 | 8,0  |
| 12mm S    | 24,0  | 13,0 | 26,0  | 11,0 | 8,0  |
| 12mm M    | 24,0  | 13,0 | 26,0  | 13,0 | 8,0  |
| 12mm L    | 32,0  | 16,0 | 35,0  | 13,0 | 8,0  |
| 14mm SPEC | 32,0  | 15,0 | 25,0  | 13,0 | 8,0  |
| 14mm S    | 32,0  | 16,0 | 35,0  | 13,0 | 8,0  |
| 14mm M    | 35,0  | 18,0 | 38,0  | 13,0 | 8,0  |
| 15mm      | 35,0  | 18,0 | 38,0  | 13,0 | 8,0  |
| 16mm S    | 35,0  | 18,0 | 38,0  | 13,0 | 8,0  |
| 16mm M    | 39,0  | 21,0 | 42,0  | 13,0 | 8,0  |
| 17mm      | 39,0  | 21,0 | 42,0  | 13,0 | 8,0  |
| 18mm      | 39,0  | 21,0 | 42,0  | 13,0 | 8,0  |
| 19mm      | 39,0  | 21,0 | 42,0  | 13,0 | 8,0  |
| 20mm SPEC | 39,0  | 21,0 | 35,0  | 13,0 | 7,0  |
| 20mm S    | 39,0  | 21,0 | 42,0  | 13,0 | 8,0  |
| 20mm M    | 42,0  | 23,0 | 45,0  | 13,0 | 10,0 |
| 22mm      | 42,0  | 23,0 | 45,0  | 13,0 | 10,0 |
| 23mm      | 47,0  | 27,0 | 50,0  | 14,0 | 10,0 |
| 24mm      | 47,0  | 27,0 | 50,0  | 14,0 | 10,0 |
| 25mm S    | 42,0  | 27,0 | 50,0  | 14,0 | 10,0 |
| 25mm M    | 47,0  | 27,0 | 50,0  | 14,0 | 10,0 |
| 28mm      | 54,0  | 34,0 | 57,0  | 15,0 | 10,0 |
| 30mm      | 54,0  | 34,0 | 57,0  | 15,0 | 10,0 |
| 32mm      | 54,0  | 34,0 | 57,0  | 15,0 | 10,0 |
| 35mm      | 60,0  | 37,0 | 63,0  | 16,0 | 10,0 |
| 38mm      | 65,0  | 42,0 | 68,0  | 17,0 | 12,0 |
| 40mm      | 65,0  | 42,0 | 68,0  | 17,0 | 12,0 |
| 45mm      | 70,0  | 47,0 | 73,0  | 20,0 | 12,0 |
| 50mm      | 85,0  | 52,0 | 88,0  | 20,0 | 15,0 |
| 60mm      | 105,0 | 67,0 | 110,0 | 30,0 | 15,0 |
| 65mm      | 105,0 | 67,0 | 110,0 | 30,0 | 15,0 |
| 70mm      | 105,0 | 72,0 | 110,0 | 32,0 | 15,0 |