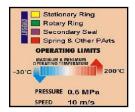

## **BT**



## MAJOR FOR WATER PUMPS AND SUBMERSIBLE PUMPS

Seal Face Combinations Car/Cer, Car /SST, Sil/Sil, TC/TC

**Elastomers** Nitrile, Viton, EPDM





| d1        | d3    | d6   | d7    | L1   | L3   |
|-----------|-------|------|-------|------|------|
| 6mm       | 16,0  | 7,0  | 18,0  | 11,0 | 5,0  |
| 7mm       | 18,0  | 8,0  | 18,0  | 11,0 | 5,0  |
| 8mm       | 24,0  | 11,0 | 26,0  | 11,0 | 8,0  |
| 10mm      | 24,0  | 11,0 | 26,0  | 11,0 | 8,0  |
| 11mm      | 24,0  | 13,0 | 26,0  | 11,0 | 8,0  |
| 12mm S    | 24,0  | 13,0 | 26,0  | 11,0 | 8,0  |
| 12mm M    | 24,0  | 13,0 | 26,0  | 13,0 | 8,0  |
| 12mm L    | 32,0  | 16,0 | 35,0  | 13,0 | 8,0  |
| 14mm SPEC | 32,0  | 15,0 | 25,0  | 13,0 | 8,0  |
| 14mm S    | 32,0  | 16,0 | 35,0  | 13,0 | 8,0  |
| 14mm M    | 35,0  | 18,0 | 38,0  | 13,0 | 8,0  |
| 15mm      | 35,0  | 18,0 | 38,0  | 13,0 | 8,0  |
| 16mm S    | 35,0  | 18,0 | 38,0  | 13,0 | 8,0  |
| 16mm M    | 39,0  | 21,0 | 42,0